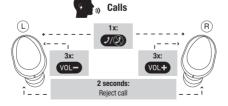

**3** Earbuds are successfully paired after 2-3 seconds and LED indication flashes blue .

#### RESET

In case you experience problems with the wireless connection of your earbuds please perform the following steps: (1) Turn off both earbuds (2) Press & hold on both earbuds for 7-8 sec. (3) Light flashes Blue/Red

(4) Press again on both earbuds for 1 sec. until Blue light appears and then release (5) Light flashes again Blue/Red (6) After 2-3 sec. the light on the right earbud stops flashing (7) Successful Reset