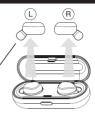

#### How to wear your earbuds

Insert earbuds into the ear (see drawing) with the ear-tip facing downwards and rotate them until you achieve the perfect fit.