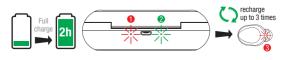

### Charging the case / earbuds

- Use the micro-USB cable provided in the package.
  - While the case is being charged the red<sup>1</sup> indication is on.
     When the case has been fully charged the green<sup>2</sup> indication is on.
    - While the earbuds are being charged inside the case the red<sup>3</sup> indication (on each earbud) is on.
    - A fully charged case can recharge the earbuds up to 3 times.