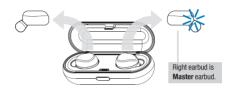

## Airbuds pairing

Take earbuds out of the case and remove the transparent sticker from the charging contacts.

Both earbuds turn on automatically while LED indication flashes blue/red alternately.

Auto-pairing mode starts.

**3** Earbuds are successfully paired after 2-3 seconds and LED indication flashes blue .