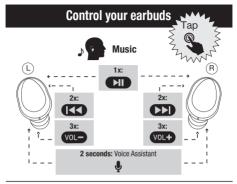

**3** Earbuds are successfully paired after 2-3 seconds and LED indication flashes blue .

#### RESET

In case you experience problems with the wireless connection of your earbuds please perform the following steps: (1) Turn off both earbuds (2) Press & hold on both earbuds for 7-8 sec. (3) Light flashes Blue/Red

(4) Press again on both earbuds for 1 sec. until Blue light appears and then release (5) Light flashes again Blue/Red (6) After 2-3 sec. the light on the right earbud stops flashing (7) Successful Reset

#### Wireless connection

Remove earbuds from their charging case.
Earbuds are turned on automatically & enter Pairing mode.

2 Activate Bluetooth mode on your device, search for the earbuds under the name CRYSTAL AUDIO TWS1 and select it.

Within 2 seconds the voice message "Connected", coming from the earbud, indicates the successful connection

The earbuds reconnect automatically to the last paired device so there's no need to repeat the above steps each time.