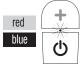

#### Connect:

- the micro USB plug into the headphone's port.
- the USB plug into any compatible USB device.

A full charge of the battery takes approximately **2 hours**.

- The headphones are automatically disactivated
- during charging process.
- While battery is charging the indication light is red.

 When battery has been fully charged the light turns blue.