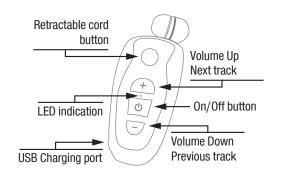

#### **Connect it**

1

 Long press (3") the middle button to activate (or disactivate) the headphones.

2

- Once turned on, the headphones enter automatically Pairing mode.
- The indication light is flashing red-blue, alternately.

3

- Activate Bluetooth mode on your Bluetooth enabled device.
- Search for available devices and select CRYSTAL AUDIO R1.

- In order to pair a second device wirelessly you have to disactivate the Bluetooth mode on your first device and then repeat all necessary steps as stated above to pair the second device.
- The headphones will be automatically turned off if they are not connected to a device within 5 minutes.

#### Use it