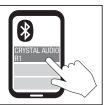

3

- Activate Bluetooth mode on your Bluetooth enabled device.
- Search for available devices and select CRYSTAL AUDIO R1.

- In order to pair a second device wirelessly you have to disactivate the Bluetooth mode on your first device and then repeat all necessary steps as stated above to pair the second device.
- The headphones will be automatically turned off if they are not connected to a device within 5 minutes.