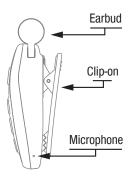

is charging the indication light is red.



 When battery has been fully charged the light turns blue.

#### **Connect it**

1

 Long press (3") the middle button to activate (or disactivate) the headphones.



2

- Once turned on, the headphones enter automatically Pairing mode.
- The indication light is flashing red-blue, alternately.



3

- Activate Bluetooth mode on your Bluetooth enabled device.
- Search for available devices and select CRYSTAL AUDIO R1.



- In order to pair a second device wirelessly you have to disactivate the Bluetooth mode on your first device and then repeat all necessary steps as stated above to pair the second device.
- The headphones will be automatically turned off if they are not connected to a device within 5 minutes.

#### Use it



#### **Overview**















Lanyard

#### **WARRANTY**

The product comes with a 1-year warranty starting from the purchase date. Warranty is valid only with the original proof of purchase (receipt or invoice). This warranty covers only the repair or replacement of the device and it is effective only in Greece.

## **Technical Specifications**

10mm Drivers: Impedance: 320

Bluetooth Version / Range: v4.1 / up to 10m

Battery Type:

Charge Time: 15-2 hours

LiPo

Playback/Talk Time: 9-11 hours Stand by Time: ≈ 240 hours

Dimensions: 59x26x24mm

Weight: 19a

#### **WARNING**

- Using the headphones at a high volume for an extended period might lead to hearing damage.
- This product is not a toy. Keep out of reach of children.
- This product is not waterproof. It should be kept away from any kind of liquids