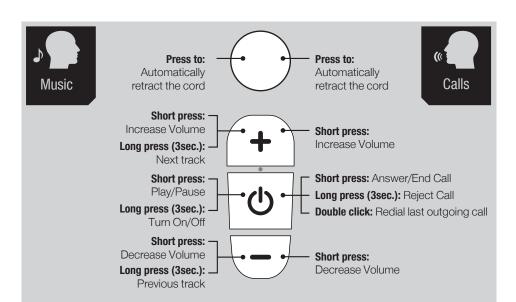

ocess.
- While battery is charging the indication light is red.



 When battery has been fully charged the light turns blue.

#### **Connect it**

1

 Long press (3") the middle button to activate (or disactivate) the headphones.



2

- Once turned on, the headphones enter automatically Pairing mode.
- The indication light is flashing red-blue, alternately.



3

- Activate Bluetooth mode on your Bluetooth enabled device.
- Search for available devices and select CRYSTAL AUDIO R1.



- In order to pair a second device wirelessly you have to disactivate the Bluetooth mode on your first device and then repeat all necessary steps as stated above to pair the second device.
- The headphones will be automatically turned off if they are not connected to a device within 5 minutes.

#### Use it



#### **Overview**















Lanyard

#### **WARRANTY**

The product comes with a 1-year warranty starting from the purchase date. Warranty is valid only with the original proof of purchase (receipt or invoice). This warranty covers only the repair or replacement of the device and it is effective only in Greece.

## **Technical Specifications**

10mm Drivers: Impedance: 320

Bluetooth Version / Range: v4.1 / up to 10m

Battery Type:

Charge Time: 15-2 hours

LiPo

Playback/Talk Time: 9-11 hours Stand by Time: ≈ 240 hours

Dimensions: 59x26x24mm

Weight: 19a

#### **WARNING**

- Using the headphones at a high volume for an extended period might lead to hearing damage.
- This product is not a toy. Keep out of reach of children.
- This product is not waterproof. It should be kept away f