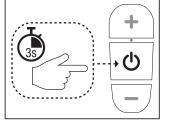

#### **Connect it**

1

 Long press (3") the middle button to activate (or disactivate) the headphones.

2

- Once turned on, the headphones enter automatically Pairing mode.
- The indication light is flashing red-blue, alternately.