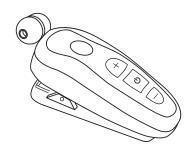

# CRYSTALAUDIO

## **R1**



Retractable Earphone



#### **DECLARATION OF CONFORMITY**

Radio equipment and telecommunications terminal equipment, Directive 2014/53/EU

Crystal Audio hereby declares that the product, R1 Wireless earphone, is in conformity with provisions of the Directive 2014/53/EU. The complete text of the Declaration of conformity can be found on the following webpage: www.CrystalAudio.com

(

### Charge it



- Use the micro USB cable which is **included** in the package.
- A different micro USB cable might not charge correctly (or even not at all) the battery of the headphones.



#### Connect:

- the micro USB plug into the headphone's port.
- the USB plug into any compatible USB device.



A full charge of the battery takes approximately **2 hours**.

- The headphones are automatically disactivated
- during charging