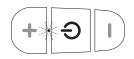

#### **Connect it**

1

 Long press (3") the middle button to activate (or disactivate) the headphones.

2

- Once turned on, the headphones enter automatically Pairing mode.
- The indication light is flashing red-blue, alternately.

3

- Activate Bluetooth mode on your Bluetooth enabled device.
- Search for available devices and select CRYSTAL AUDIO R1.

- In order to pair a second device wirelessly you have to disactivate the Bluetooth mode on your first device and then repeat all necessary steps as stated above to pair the second device.
- The headphones will be automatically turned off if they are not connected to a device within 5 minutes.