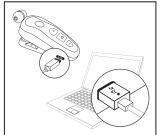

### Charge it

- Use the micro USB cable which is **included** in the package.
- A different micro USB cable might not charge correctly (or even not at all) the battery of the headphones.

#### Connect:

- the micro USB plug into the headphone's port.
- the USB plug into any compatible USB device.

A full charge of the battery takes approximately **2 hours**.

- The headphones are automatically disactivated
- during charging process.
- While battery is charging the indication light is red.