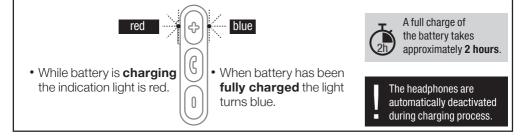

### **Connect it**

1

• Long press (3") the middle button to **activate** (or deactivate) the headphones.

 Once turned on, the headphones enter automatically into
Pairing mode 2

 The indication light is flashing red-blue, alternately.

3

- **Activate** Bluetooth mode on your BT device.
- Search for available devices and select CRYSTAL AUDIO NB2

4

- The indication light turns blue, permanently.
- Connection is successful.

- Please turn the headphones off when not in use in order to preserve battery life.
- The headphones will connect to the last paired device automatically as soon as you turn them on.
- The headphones will be automatically turned off if they are not connected to a device within 3 minutes.

## **Technical Specifications**

Bluetooth Version: v5.0 110mAh Battery: Charge Time: ≈ 2 hours

Talk/Playback Time: up to 10 hours

Cable Length: 66cm **USB Cable Length:** 50cm Drivers: 14mm

Sensitivity: 105dB ± 3dB