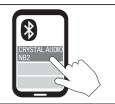

3

- **Activate** Bluetooth mode on your BT device.
- Search for available devices and select CRYSTAL AUDIO NB2

4

- The indication light turns blue, permanently.
- Connection is successful.

- Please turn the headphones off when not in use in order to preserve battery life.
- The headphones will connect to the last paired device automatically as soon as you turn them on.
- The headphones will be automatically turned off if they are not connected to a device within 3 minutes.