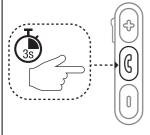

### **Connect it**

1

• Long press (3") the middle button to **activate** (or deactivate) the headphones.

 Once turned on, the headphones enter automatically into
Pairing mode 2

 The indication light is flashing red-blue, alternately.