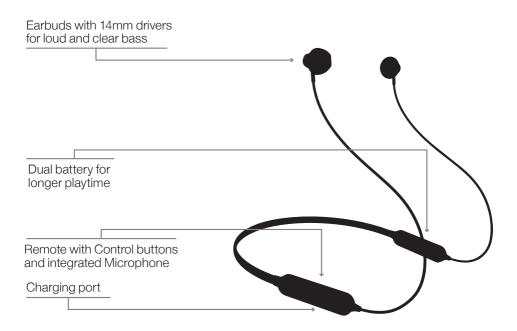

## **Overview**

## **Use it**

Music

**Calls** 

## **Technical Specifications**

Bluetooth Version: v5.0 110mAh Battery: Charge Time: ≈ 2 hours

Talk/Playback Time: up to 10 hours

Cable Length: 66cm **USB Cable Length:** 50cm Drivers: 14mm

Sensitivity: 105dB ± 3dB

Impedance: 320

20Hz-20KHz Freq. Response:

Weight: 18a