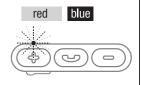

### **Connect it**

1

• Long press (3") the middle button to **activate** (or deactivate) the headphones.

 Once turned on, the headphones enter automatically into
Pairing mode 2

 The indication light is flashing red-blue, alternately.

3

- **Activate** Bluetooth mode on your BT device.
- Search for available devices and select CRYSTAL AUDIO NB2

4

- The indication light turns blue, permanently.
- Connection is successful.

- Please turn the headphones off when not in use in order to preserve battery life.
- The headphones will connect to the last paired device automatically as soon as you turn them on.
- The headphones will be automatically turned off if they are not connected to a device within 3 minutes.