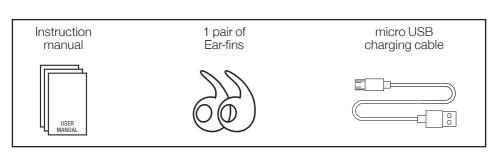

## **Charge it**

- Use the micro USB cable which is **included** in the package of the headphones.
- A different micro USB cable might not be able to charge correctly (or even not at all) the battery of the headphones.

#### Connect:

- the micro USB plug into the headphone's port.
- the **USB plug** into any compatible USB device.