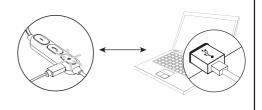

## **Charge it**

- Use the micro USB cable which is **included** in the package of the headphones.
- A different micro USB cable might not be able to charge correctly (or even not at all) the battery of the headphones.

#### Connect:

- the micro USB plug into the headphone's port.
- the **USB plug** into any compatible USB device.