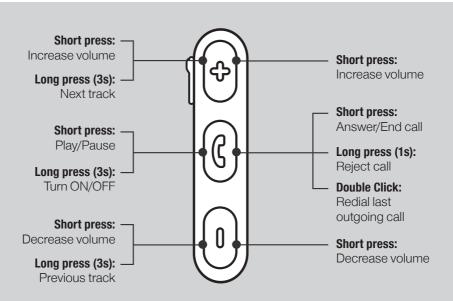

# NB2

# **Bluetooth**°

Neckband Earphones



## **Overview**





## **Charge it**

- Use the micro USB cable which is **included** in the package of the headphones.
- A different micro USB cable might not be able to charge correctly (or even not at all) the battery of the headphones.



#### Connect:

- the micro USB plug into the headphone's port.
- the **USB plug** into any compatible USB device.





## **Use it**





Music

**Calls** 



### **Connect it**

1

• Long press (3") the middle button to **activate** (or deactivate) the headphones.



 Once turned on, the headphones enter automatically into
Pairing mode 2

 The indication light is flashing red-blue, alternately.



3

- **Activate** Bluetooth mode on your BT device.
- Search for available devices and select CRYSTAL AUDIO NB2



4

- The indication light turns blue, permanently.
- Connection is successful.



- Please turn the headphones off when not in use in order to preserve battery life.
- The headphones will connect to the last paired device automatically as soon as you turn them on.
- The headphones will be automatically turned off if they are not connected to a device within 3 minutes.

### WARRANTY

The product comes with a 1-year warranty starting from