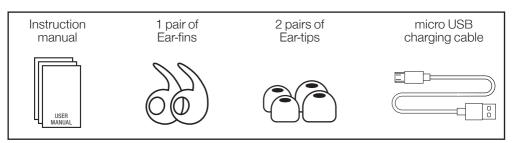

# **Charge it**

- Use the micro USB cable which is **included** in the package of the headphones.
- A different micro USB cable might not be able to charge correctly (or even not at all) the battery of the headphones.