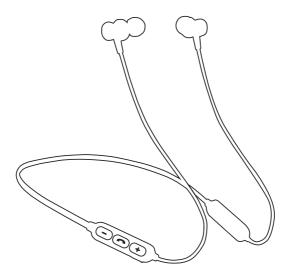

# NB<sub>1</sub>

**Bluetooth**°

In-ear Neckband Headphones



# Overview





# **Charge it**

- Use the micro USB cable which is **included** in the package of the headphones.
- A different micro USB cable might not be able to charge correctly (or even not at all) the battery of the headphones.



#### Connect:

- the micro USB plug into the headphone's port.
- the USB plug into any compatible USB device.





# **Use it**





Music

**Calls** 



## **Connect it**

1

Long press (3")
 the middle button to
 activate (or deactivate)
 the headphones.



 Once turned on, the headphones enter automatically into
Pairing mode. 2

 The indication light is flashing red-blue, alternately.



3

- Activate Bluetooth mode on your BT device.
- Search for available devices and select CRYSTAL AUDIO NB1.



4

- The indication light turns blue, permanently.
- C