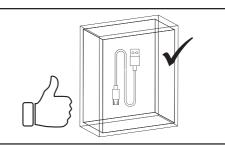

# **Charge it**

- Use the micro USB cable which is **included** in the package of the headphones.
- A different micro USB cable might not be able to charge correctly (or even not at all) the battery of the headphones.