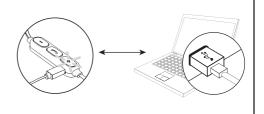

# **Charge it**

- Use the micro USB cable which is **included** in the package of the headphones.
- A different micro USB cable might not be able to charge correctly (or even not at all) the battery of the headphones.

#### Connect:

- the micro USB plug into the headphone's port.
- the USB plug into any compatible USB device.