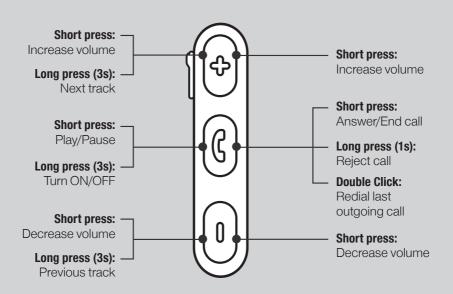

## **Connect it**

1

Long press (3")
 the middle button to
 activate (or deactivate)
 the headphones.

 Once turned on, the headphones enter automatically into
Pairing mode. 2

 The indication light is flashing red-blue, alternately.

3

- Activate Bluetooth mode on your BT device.
- Search for available devices and select CRYSTAL AUDIO NB1.

4

- The indication light turns blue, permanently.
- Connection is successful.

- Please turn the headphones off when not in use in order to preserve battery life.
- The headphones will connect to the last paired device automatically as soon as you turn them on.
- The headphones will be automatically turned off if they are not connected to a device within 3 minutes.