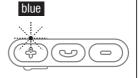

3

- Activate Bluetooth mode on your BT device.
- Search for available devices and select CRYSTAL AUDIO NB1.

4

- The indication light turns blue, permanently.
- Connection is successful.

- Please turn the headphones off when not in use in order to preserve battery life.
- The headphones will connect to the last paired device automatically as soon as you turn them on.
- The headphones will be automatically turned off if they are not connected to a device within 3 minutes.