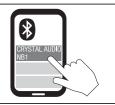

3

- Activate Bluetooth mode on your BT device.
- Search for available devices and select CRYSTAL AUDIO NB1.

4

- The indication light turns blue, permanently.
- Connection is successful.

- Please turn the headphones off when not in use in order to preserve battery life.
- The headphones will connect to the last paired device automatically as soon as you turn them on.
- The headphones will be automatically turned off if they are not connected to a device within 3 minutes.