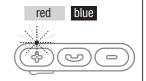

## **Connect it**

1

Long press (3")
 the middle button to
 activate (or deactivate)
 the headphones.

 Once turned on, the headphones enter automatically into
Pairing mode. 2

 The indication light is flashing red-blue, alternately.

3

- Activate Bluetooth mode on your BT device.
- Search for available devices and select CRYSTAL AUDIO NB1.

4

- The indication light turns blue, permanently.
- Connection is successful.

- Please turn the headphones off when not in use in order to preserve battery life.
- The headphones will connect to the last paired device automatically as soon as you turn them on.
- The headphones will be automatically turned off if they are not connected to a device within 3 minutes.