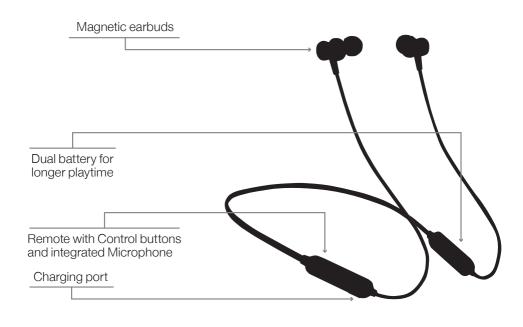

# NB<sub>1</sub>

**Bluetooth**°

In-ear Neckband Headphones



# Overview





# **Charge it**

- Use the micro USB cable which is **included** in the package of the headphones.
- A different micro USB cable might not be able to charge correctly (or even not at all) the battery of the headphones.



#### Connect:

- the micro USB plug into the headphone's port.
- the USB plug into any compatible USB device.





# **Use it**





Music

**Calls** 



## **Connect it**

1

Long press (3")
 the middle button to
 activate (or deactivate)
 the headphones.



 Once turned on, the headphones enter automatically into
Pairing mode. 2

 The indication light is flashing red-blue, alternately.



3

- Activate Bluetooth mode on your BT device.
- Search for available devices and select CRYSTAL AUDIO NB1.



4

- The indication light turns blue, permanently.
- Connection is s