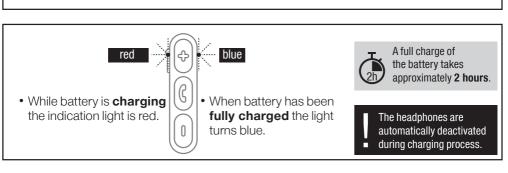

# **Charge it**

- Use the micro USB cable which is **included** in the package of the headphones.
- A different micro USB cable might not be able to charge correctly (or even not at all) the battery of the headphones.

## **Connect it**

1

Long press (3")
 the middle button to
 activate (or deactivate)
 the headphones.

 Once turned on, the headphones enter automatically into
Pairing mode. 2

 The indication light is flashing red-blue, alternately.

3

- Activate Bluetooth mode on your BT device.
- Search for available devices and select CRYSTAL AUDIO NB1.

4

- The indication light turns blue, permanently.
- Connection is successful.

- Please turn the headphones off when not in use in order to preserve battery life.
- The headphones will connect to the last paired device automatically as soon as you turn them on.
- The headphones will be automatically turned off if they are not connected to a device within 3 minutes.