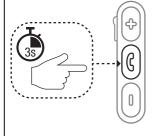

## **Connect it**

1

Long press (3")
 the middle button to
 activate (or deactivate)
 the headphones.

 Once turned on, the headphones enter automatically into
Pairing mode. 2

 The indication light is flashing red-blue, alternately.